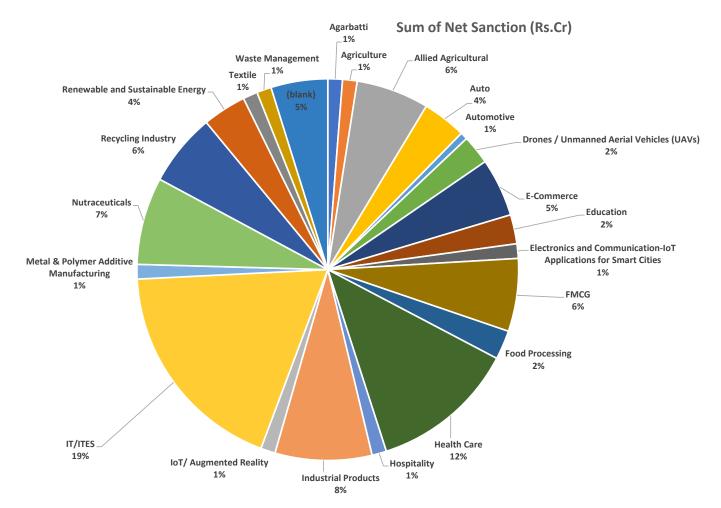

## INDUSTRYWISE EXPOSURE (SANCTION) UNDER ASIIM

- Agarbatti
- Agriculture
- Allied Agricultural
- Auto
- Automotive
- Drones / Unmanned Aerial Vehicles (UAVs)
- È-Commerce
- Education
- Electronics and Communication-IoT Applications for Smart Cities
- FMCG
- Food Processing
- Health Care
- Hospitality
- Industrial Products
- IoT/ Augmented Reality
- IT/ITES
- Metal & Polymer Additive Manufacturing