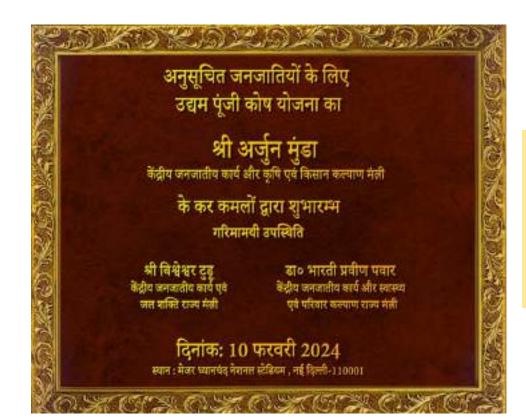

## LAUNCH OF VCF-ST

The Fund was launched on the inaugural day of `Aadi Mahotsav 2024' on 10<sup>th</sup> February, 2024 at Major Dhyan Chand National Stadium, New Delhi, by Shri Arjun Munda, Union Minister of Tribal Affairs & Agriculture and Farmers Welfare, in the august presence of Honourable President of India, Smt. Droupadi Murmu, Dr. Bharati Pravin Pawar, Honourable Minister of State and other dignitaries.