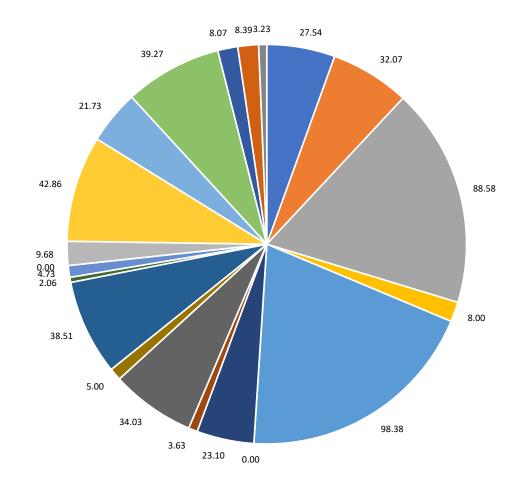

## **INDUSTRYWISE EXPOSURE (SANCTION) UNDER VCF-SC**

- Manufacturing Allied Agricultural
- Manufacturing FMCG
- Manufacturing Food Processing
- Manufacturing Health Care
- Manufacturing Industrial Products
- Manufacturing Jems & Jewellery
- Manufacturing Pharmaceuticals
- Manufacturing Plastic
- Manufacturing Power Plant
- Manufacturing Recycling Industry
- Manufacturing Textile
- Manufacturing Agriculture Fertilizers
- Service Auto
- Service Aviation
- Service Entertainment
- Service Health Care
- Service Hospitality
- Service Infrastructure
- Service IT/ITES
- Service Printing Services
- Service Recycling Industry